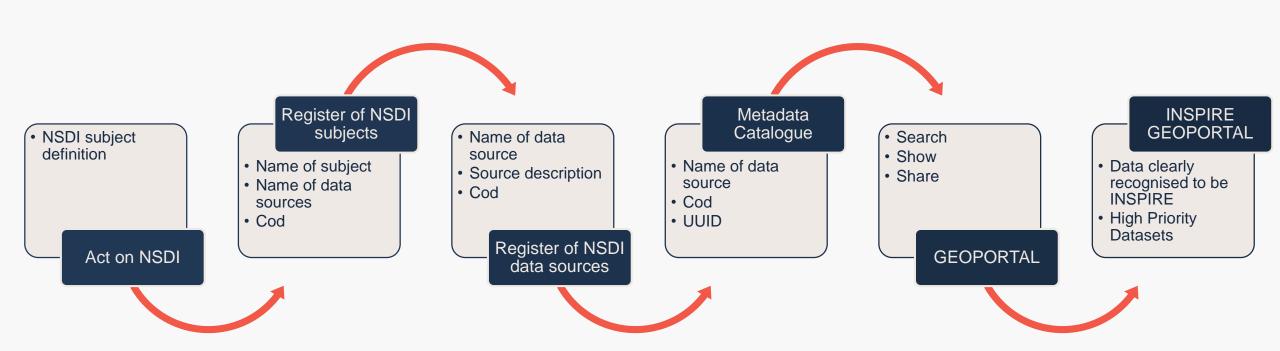

# Croatia NSDI Development 2018-2022 2014-2018 Quantity&Quality Quantity

2007-2014 Organisational aspects

# Organisational aspect

- 2020 Act Amending the Act on the National Spatial Data Infrastructure (OG 50/2020)
- 2018 Act on Amendments to the Act on the National Spatial Data Infrastructure (OG 52/2018)
- 2013 Act on National Spatial Data Infrastructure (OG 56/2013)
- 2007 Act on State Cadastre and State Survey (OG 16/2007)

#### NSDI workflow



# NSDI Subjects; Registers vs Geoportal



#### Data sources; Registers vs Geoportal



# Quality!



Jospeh M. Juran



Philip Crosby

Quality is error prevention.

W. Edwards Deming

# Quality!



Jospeh M. Juran



Philip Crosby

Quality is error prevention.

W. Edwards Deming





GEOPORTAL
National Spatial
Data infrastructure

HOMEPAGE

SEARCH

LISER'S SUPPOR

CONTACT

IR EN

LOGIN





### Quantity



**NSDI Geoportal Status** 

#### NSDI Geoportal evolution