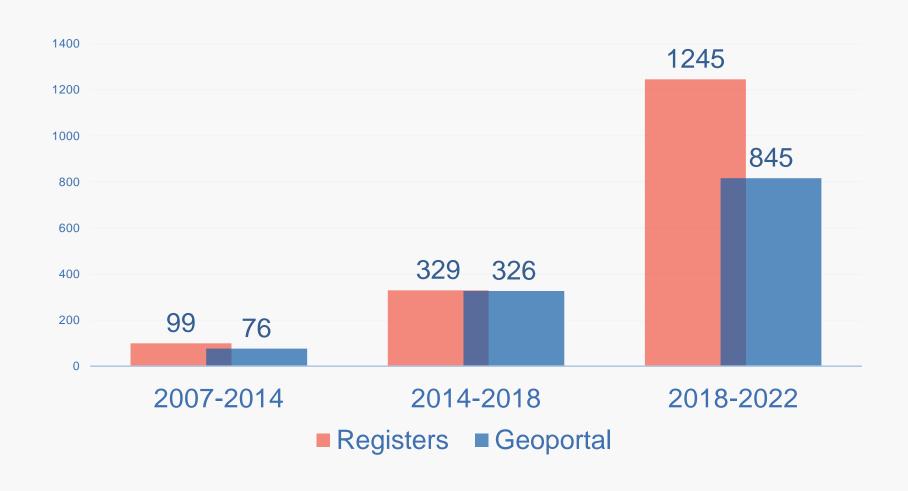

# Croatia NSDI Development 2018-2022 2014-2018 Quantity&Quality Quantity

2007-2014 Organisational aspects

# Organisational aspect

- 2020 Act Amending the Act on the National Spatial Data Infrastructure (OG 50/2020)
- 2018 Act on Amendments to the Act on the National Spatial Data Infrastructure (OG 52/2018)
- 2013 Act on National Spatial Data Infrastructure (OG 56/2013)
- 2007 Act on State Cadastre and State Survey (OG 16/2007)

#### NSDI workflow



# NSDI Subjects; Registers vs Geoportal



#### Data sources; Registers vs Geoportal



# Quality!



Jospeh M. Juran



Philip Crosby

Quality is error prevention.

W. Edwards Deming

# Quality!



Jospeh M. Juran



Philip Crosby

Quality is error prevention.

W. Edwards Deming





GEOPORTAL
National Spatial
Data infrastructure

HOMEPAGE

SEARCH

LISER'S SUPPOR

CONTACT

IR EN

LOGIN





### Quantity



**NSDI Geoportal Status** 

#### NSDI Geoportal evolution