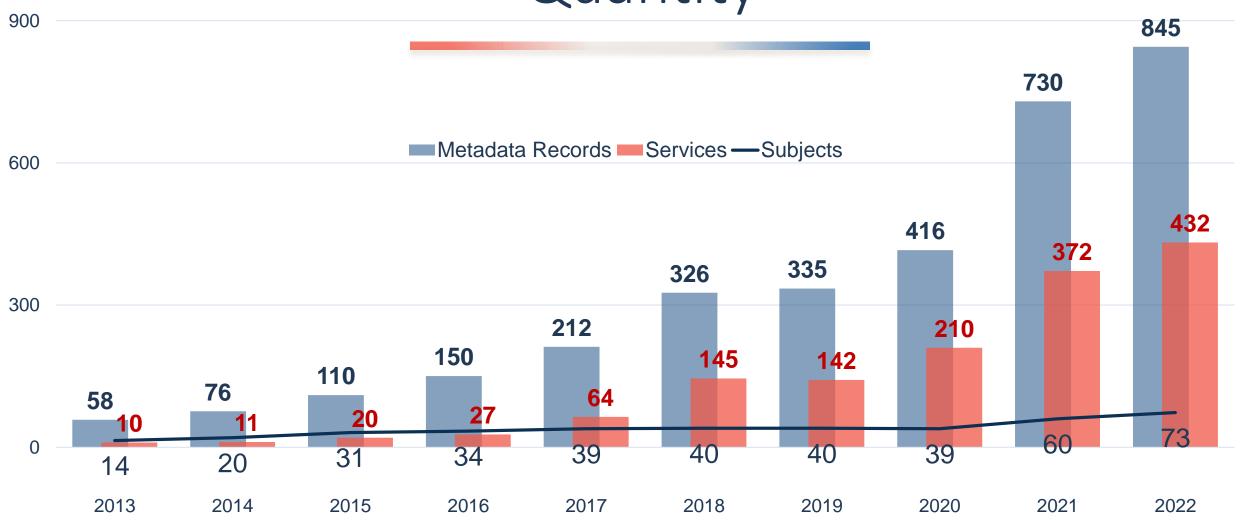

# Croatia NSDI Development 2018-2022 2014-2018 Quantity&Quality Quantity

2007-2014 Organisational aspects

### Quantity

**NSDI Geoportal Status** 